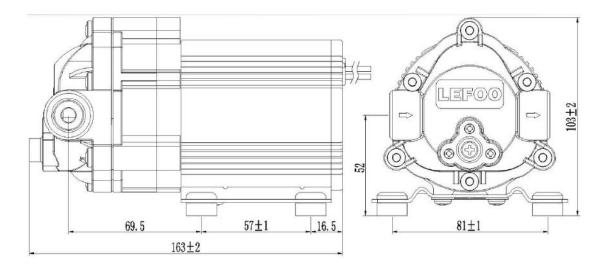

Mounting Dimensions (mm) :LFP1300W-B / LFP1400.2W-B / LFP1500W-B / LFP1600W-B

Mounting Dimensions (mm) :LFP2800W-B / LFP21000W-B