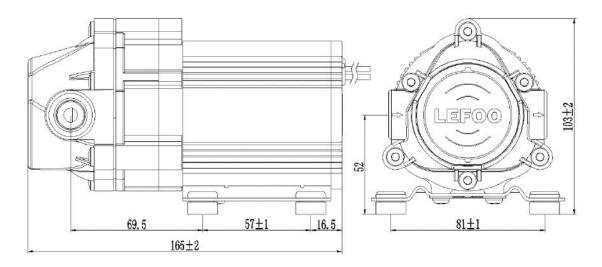

Mounting Dimensions (mm) :LFP1300W-B / LFP1400.2W-B / LFP1500W-B / LFP1600W-B

Mounting Dimensions (mm) :LFP2800W-B / LFP21000W-B