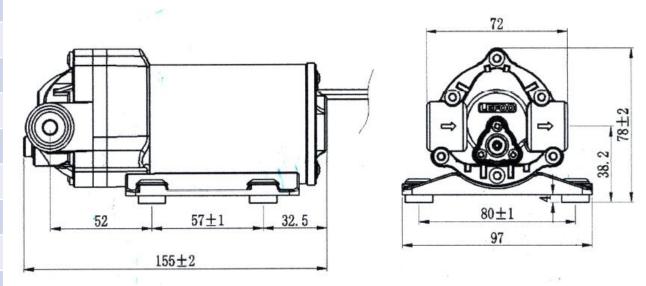

| Model            | LFP1050ES  | LFP1075ES   |
|------------------|------------|-------------|
| Voltage          | 24VDC      | 24VDC       |
| Connection Size  | 1/4"       | 1/4"        |
| Inlet Pressure   | ОМРа       | ОМРа        |
| Working Pressure | 0.5MPa     | 0.5MPa      |
| Working Current  | ≤1.0A      | ≤1.3A       |
| Working Flow     | ≥650ml/min | ≥800ml/min  |
| Open Flow        | ≥900ml/min | ≥1100ml/min |
| Bypass Pressure  | 0.8~1.0MPa | 0.8~1.0MPa  |
| Maximum Current  | 1.4A       | 1.6A        |