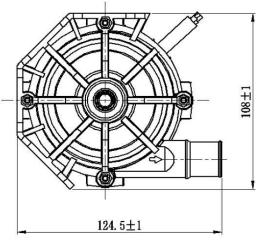

## **LEFOO Circulation Pump**



## Features:

- ◆ Flow rate up to 50LPM.
- ◆ Protection function on over current, over voltage, under voltage, over temperature.
- ◆ Fluid temperature up to 70°C.
- ◆ Compliant with ROSH & CE certification.

## **Specification:**

| Model            | E10     | E10-1   |
|------------------|---------|---------|
| Voltage          | 230VAC  | 115V AC |
| Connection Size  | 7/8″    | 7/8″    |
| Maximum Pressure | 29PSI   | 29PSI   |
| Frequency        | 50/60Hz | 50/60Hz |
| Rated Power      | 60W     | 60W     |
| Maximum Flow     | 40L/min | 40L/min |
| Maximum Suction  | 5. 5m   | 5. 5m   |
| Noise            | ≤40 dB  | ≤40 dB  |

## **Mounting Dimensions (mm):**