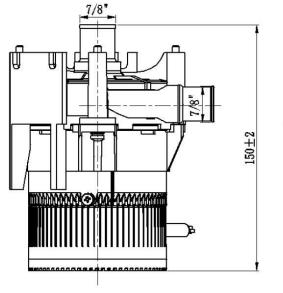

## **LEFOO Circulation Pump**



## Features:

- ◆ Flow rate up to 50LPM.
- ◆ Protection function on over current, over voltage, under voltage, over temperature.
- ◆ Fluid temperature up to 70°C.
- ◆ Compliant with ROSH & CE certification.

## **Specification:**

| Model            | E10     | E10-1   |
|------------------|---------|---------|
| Voltage          | 230VAC  | 115V AC |
| Connection Size  | 7/8″    | 7/8″    |
| Maximum Pressure | 29PSI   | 29PSI   |
| Frequency        | 50/60Hz | 50/60Hz |
| Rated Power      | 60W     | 60W     |
| Maximum Flow     | 40L/min | 40L/min |
| Maximum Suction  | 5. 5m   | 5. 5m   |
| Noise            | ≤40 dB  | ≤40 dB  |

## **Mounting Dimensions (mm):**