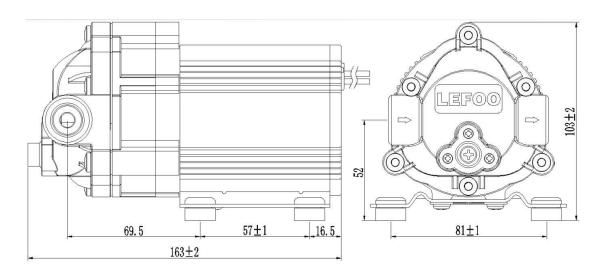

---------------|-------------------------|
| Voltage          | 36VDC                     | 36VDC                   |
| Connection Size  | 3/8" NPT                  | 3/8" NPT                |
| Inlet Pressure   | 0.2MPa                    | 0. 2MPa                 |
| Working Pressure | 0.7MPa                    | 0.7MPa                  |
| Working Current  | ≤3. 5A                    | ≤4.0A                   |
| Working Flow     | $\geq 4000 \text{ml/min}$ | ≥5000ml/min             |
| Open Flow        | ≥6500ml/min               | ≥6500ml/min             |
| Bypass Pressure  | 0.9~1.2MPa                | 0.9 <sup>~</sup> 1.2MPa |
| Maximum Current  | 4. 0A                     | 5. 0A                   |

# Mounting Dimensions (mm) :LFP1300W-B / LFP1400.2W-B / LFP1500W-B / LFP1600W-B



## Mounting Dimensions (mm) :LFP2800W-B / LFP21000W-B