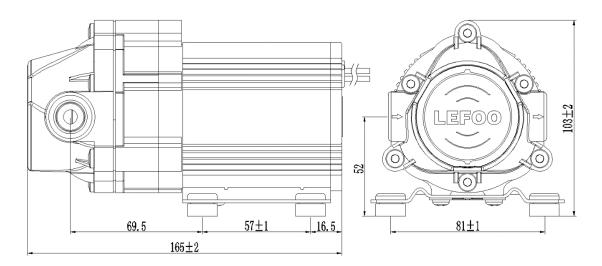

| 36VDC                     | 36VDC                   |
| Connection Size  | 3/8" NPT                  | 3/8" NPT                |
| Inlet Pressure   | 0.2MPa                    | 0. 2MPa                 |
| Working Pressure | 0.7MPa                    | 0.7MPa                  |
| Working Current  | ≤3. 5A                    | ≤4.0A                   |
| Working Flow     | $\geq 4000 \text{ml/min}$ | ≥5000ml/min             |
| Open Flow        | ≥6500ml/min               | ≥6500ml/min             |
| Bypass Pressure  | 0.9~1.2MPa                | 0.9 <sup>~</sup> 1.2MPa |
| Maximum Current  | 4. 0A                     | 5. 0A                   |

# Mounting Dimensions (mm) :LFP1300W-B / LFP1400.2W-B / LFP1500W-B / LFP1600W-B



## Mounting Dimensions (mm) :LFP2800W-B / LFP21000W-B