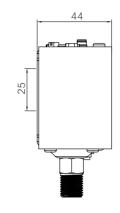

## LF58 Pressure switch for refrigeration system





Dimension in : mm

## **Contact Function**

Arrow means the direction of pressure increasing, M means hand reset



LF58 Dual pressure switches is usually used with fluorinated refrigerants to control the pressure of compressor in refrigerant system. It can also be used in air and water. It provide two pressure set points in one switch.

| Electrical Function             |        | B-C    |       | D      |  |  |
|---------------------------------|--------|--------|-------|--------|--|--|
| Rated Amps.(A)\Rated Voltage(V) | 125VAC | 250VAC | 24VDC | 250VAC |  |  |
| Full Load                       | 20A    | 10A    | 8A    | 50VA   |  |  |
| Locked Roter                    | 72A    | 72A    | 64A   | 4A     |  |  |
| Temperature