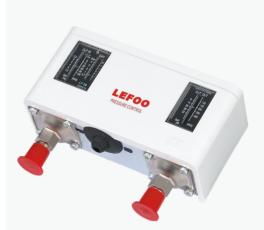

## **Contact Function**

Arrow means the direction of pressure increasing, M means hand reset

LF58 Dual pressure switches is usually used with fluorinated refrigerants to control the pressure of compressor in refrigerant system. It can also be used in air and water. It provide two pressure set points in one switch.