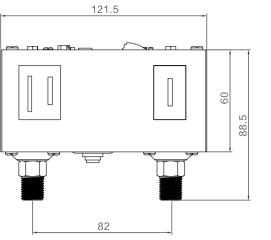

## LF58 Pressure switch for refrigeration system





Dimension in : mm

## **Contact Function**

Arrow means the direction of pressure increasing, M means hand reset



LF58 Dual pressure switches is usually used with fluorinated refrigerants to control the pressure of compressor in refrigerant system. It can also be used in air and water. It provide two pressure set points in one switch.

| Electrical Function             |        | B-C    |       | D      |  |  |
|---------------------------------|--------|--------|-------|--------|--|--|
| Rated Amps.(A)\Rated Voltage(V) | 125VAC | 250VAC | 24VDC | 250VAC |  |  |
| Full Load                       | 20A    | 10A    | 8A    | 50VA   |  |  |
| Locked Roter                    | 72A    | 72A    | 64A   | 4A     |  |  |
| Temperature